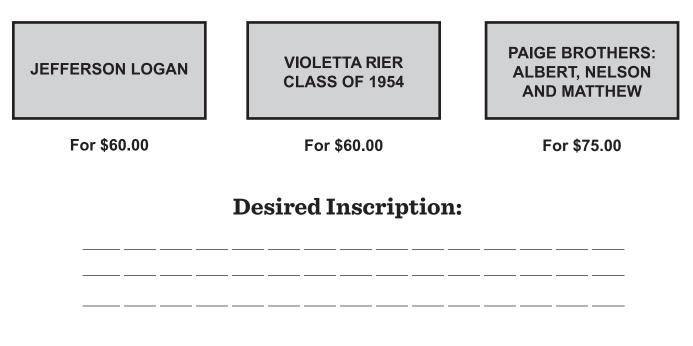

## Options are available for a 4 x 8 inch brick:

- □ Option 1 A brick can be imprinted with 1 or 2 lines with a maximum of 15 characters (letters, numbers, spaces) per line for \$60.00.
- □ Option 2— A brick can be imprinted with 3 lines with a maximum of 15 characters (letters, numbers, spaces) per line for \$75.00.

## **Samples:**

Mail your completed order form and check made payable to Josephine School Community Museum to: P. O. Box 423, Berryville, VA 22611 www.jschoolmuseum.org **=** 540-955-5512